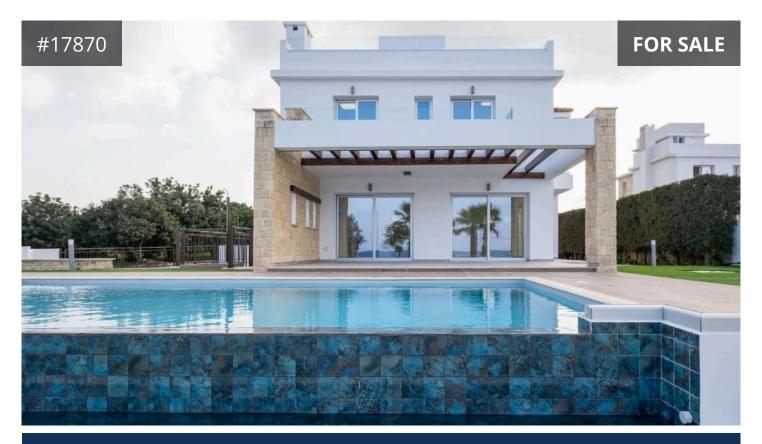

## Description

Three-bedroom seaside magnificent villa for sale in Latchi, Paphos. It is located only 3mins away from Latchi Harbour, fish taverns, restaurants, bars, and all amenities. It provides easy access to the Baths of Aphrodite and Akamas Peninsula. The property is a two-storey building consisting of 3 bedrooms with en-suite facilities on the first floor. An open-plan kitchen/sitting/dining area a guest toilet on the ground floor and a large basement with two extra rooms that can be used as an entertainment room, office, or gym.

Total covered area: 222m²
 Internal area: 207m²
 Covered veranda: 15m²
 Uncovered verandas: 71m²

- Plot size: 553m<sup>2</sup>

- Swimming pool and large garden

- Roof Garden

€1,300,000

TYPE Detached House
BEDROOMS 3
BATHROOMS 4
COVERED 222 m²
PLOT 895 m²
STATUS Resale
ENERGY EFFICIENCY RATING A
YEAR OF CONSTRUCTION 2018
TITLE DEED Land