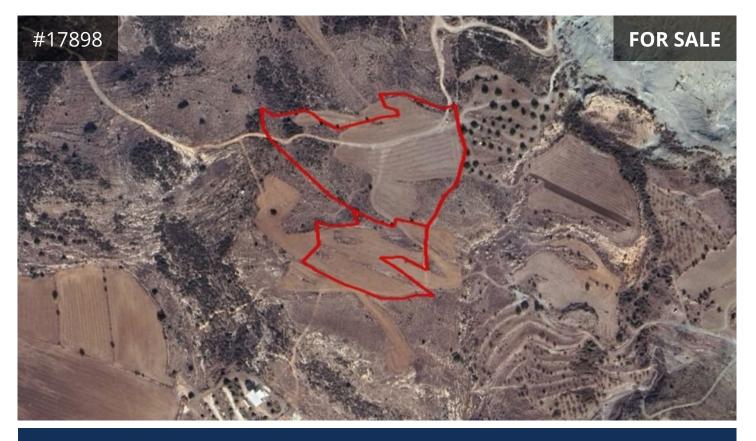

## Paphos, Armou 23766 m<sup>2</sup> Area

## Description

Two adjoining fields of approx.. 23,766sqm (9,031sqm and 13/18 share of 20,402sqm) located in Armou, Paphos. Located 2km of the village and approx. 1,5km of Limassol - Paphos highway. The immediate area of the asset comprises of agricultural as well as undeveloped parcels of land.

- Planning zone agricultural F3, building density of 10%, coverage coefficient 10% with maximum floor allowance 2 and maximum height 8.3m.

- Road frontage of approx. 49m along a registered footpath.
- Shape: Irregular
- There is no distribution agreement.
- Title deeds available