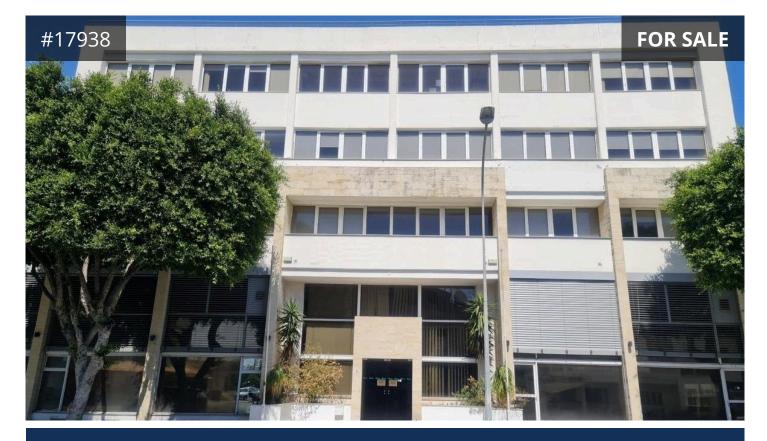

## Limassol, Omonia 3251 m<sup>2</sup> Covered

## Description

A large commercial building with a total covered 3251m<sup>2</sup> is available for sale in Limassol Centre. Located on a main road, offering easy access to the port, Marina, casino, mall and all everyday amenities.

- Open plan type. It consists of office spaces separated by aluminium and glass panels
- Central cooling/heating system
- Raised floors, alarm system and photovoltaic panels 18KW
- Total parking spaces: 42 (including 2 for handicapped vehicles)
- Two large storage rooms
- Basement: 1,200m<sup>2</sup>
- Ground floor: 550m<sup>2</sup>
- Mezzanine: 275m<sup>2</sup> (consists of 5 toilets and one kitchen)
- First floor: 386m<sup>2</sup> (consists of 4 toilets and one kitchenette)
- Second & third floor: 420m<sup>2</sup> each (also each floor consists of 4 toilets and one kitchenette)