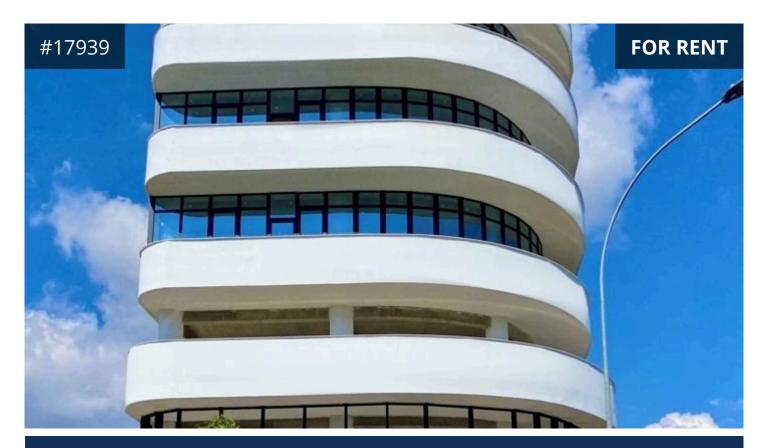

## Description

Commercial building's showroom, mezzanine, two floors and a roof garden for rent in Omonias, Limassol. Its is located 2km away from the New Port, and approx. 2km from the highway which provide perfect connection to other cities and airports. In the very close distance you can visit the new Casino, Limassol Marina and Limassol Shopping Mall. In short distance to government and utility organizations Limassol district offices like Land Registry, Social Insurance, the Limassol Water Board and Limassol Sewage Department. The eight-storey commercial high-tech corner building consist of spacious showrooms with mezzanine, luxury office floors, mechanical floor, roof garden (with meeting room) and a basement with parking places.