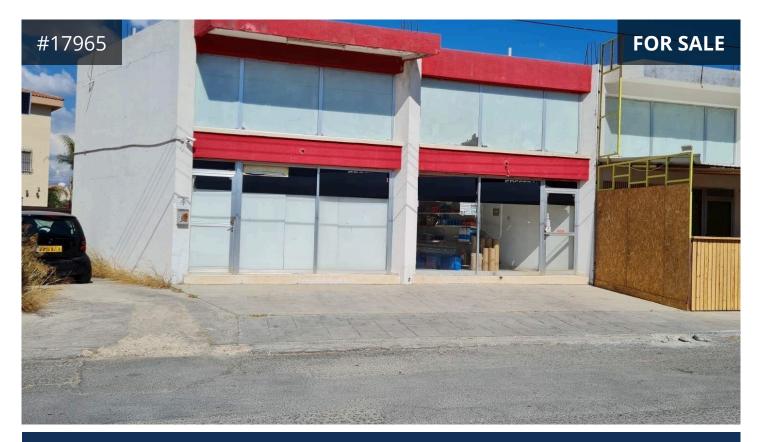

## Description

Seven shops for sale in Kato Polemidia, Limassol. Near all everyday amenities and within easy access to main roads and the highway. The asset is comprised of 15 parking places and 7 toilets.

- Total covered area: 355m<sup>2</sup> (all shops)

- Plot area: 584m<sup>2</sup>

- Year of construction: 1997

- Ideal for investment

- All seven shops are currently rented on a long-term basis

ROI: The property is currently rented, generating an annual rental yield of approx 4.8%.