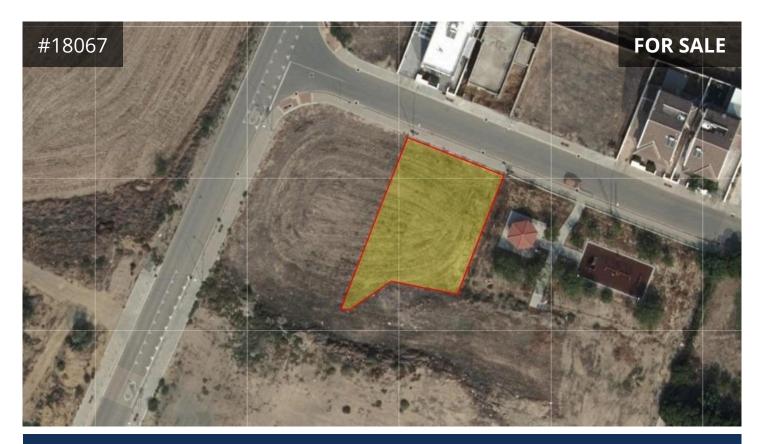

## Description

Residential plot of 632m² for sale in Agios Georgios, Latsia, Nicosia. Located approximately 450mrom the Latsia Lyceum and 1km from the Latsia Police Station. Good accessibility towards the Nicosia city center and other neighbouring areas through the Nicosia – Limassol highway.

- Planning Zone: Residential Ka7, building density 80%, coverage coefficient 45% with maximum floors 2 and maximum height 10m
- The plot benefits from a flat even surface with road frontage of approx. 22m.
- The immediate area is characterised by residential developments.