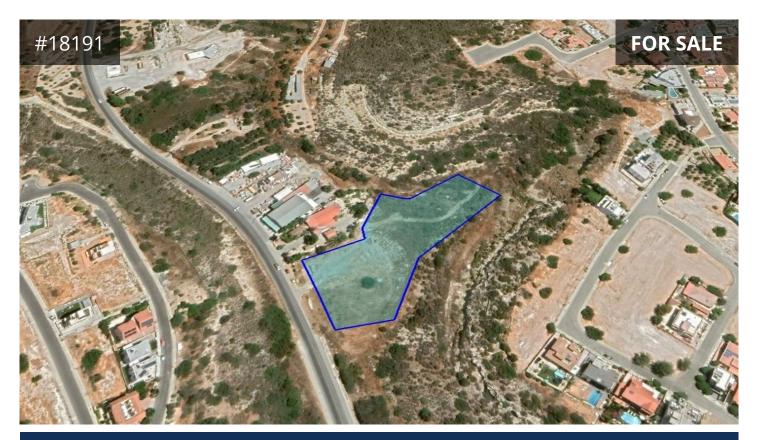

## Limassol, Agia Fylaxis 6262 m² Area

## Description

Residential field of 6262m<sup>2</sup> in total for sale in in Agia Phyla, Limassol.

- Planning Zone: Residential K $\alpha$ 7, building density 80%, coverage coefficient 45% with maximum floors 3 and maximum height 13.5m
- The plot has an unregular shape with a partially sloping surface.
- Abuts a public registered road and benefits from approx. 55m road frontage.
- The property has an expired building permit for the construction of two, four-storey apartment buildings.