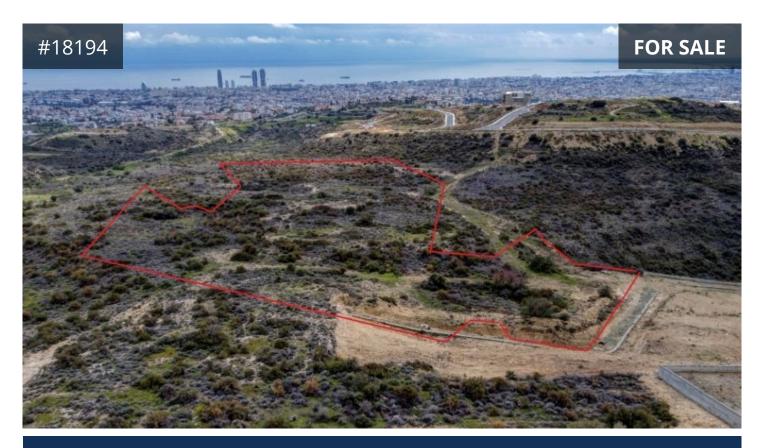

## Description

Residential field of 12.542m² in Agios Athanasios, Limassol. Located approx. 2km of the community center. The field is situated on a hill and offers an unobstructed view of the town and the sea.

- Planning Zone: Residential  $K\alpha 10$ , building density 30, coverage coefficient 30% with maximum floors 2 and maximum height 10m.
- Planning Zone: Agricultural Zone  $\Gamma\alpha4$ , building density 10%, coverage coefficient 10% with maximum floors 2 and maximum height 7m.
- The field has an irregular shape with a sloping surface to the south.
- Abuts a public registered road and benefits from approx. 3.66m road frontage.
- The plot is covered by all utility services (electricity, water, and telecommunication).