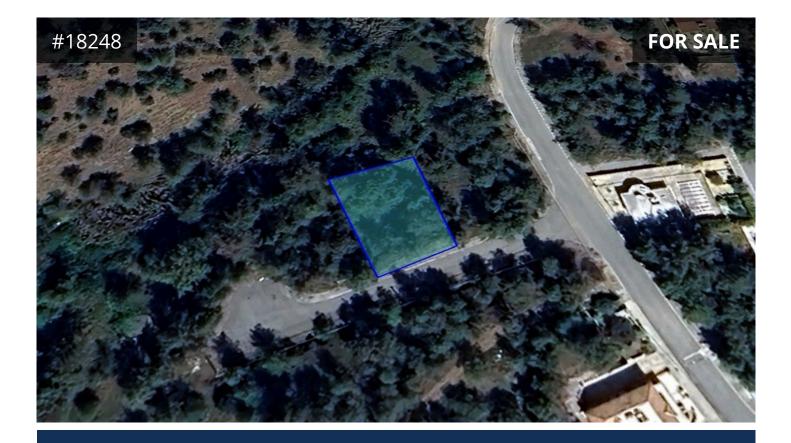

## Larnaca, Psevdas

568 m<sup>2</sup> Area

## Description

Building plot of 568m<sup>2</sup> for sale in Psevdas, Larnaca. Quiet, surrounded by trees area, yet close to the community amenities.

- Planning Zone: Residential H2, Building Density 90%, Coverage Coefficient 50% with maximum 2 floors and 8.3m height.
- Plot has regular shape and a sloping surface.
- Abuts a public road and has a frontage line approx. 20m.