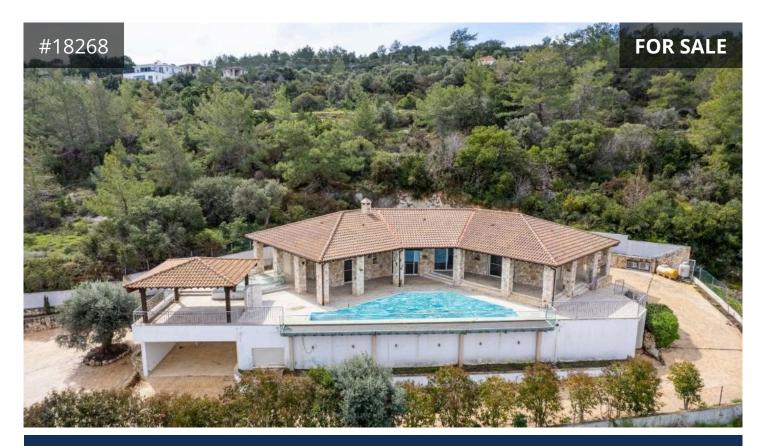

## Description

Detached three-bedroom house with panoramic view for sale in Neo Chorio, Paphos. Located 800m from the center of the village and 750m from Neo Chorio-Polis Chrysochous road. It offers close proximity to amenities such as mini markets, traditional taverns and cafes. The nearest beach is 7mins drive away. The beautiful one story house consists of three bedrooms (master bedroom with a walk-in closet), three bathrooms, guest W/C, spacious open plan kitchen/dining/living room area with a fireplace, sauna, and a large veranda.

- Total covered area: 220m<sup>2</sup>

- Plot area: 14,382m<sup>2</sup>

- Externally facilitated by a private swimming pool with a patio perimetrically, a kiosk, a covered parking place, a shower, a BBQ area, a plant room and perimetrical fencing.
- The property enjoys stunning views of the surrounding region and the sea.