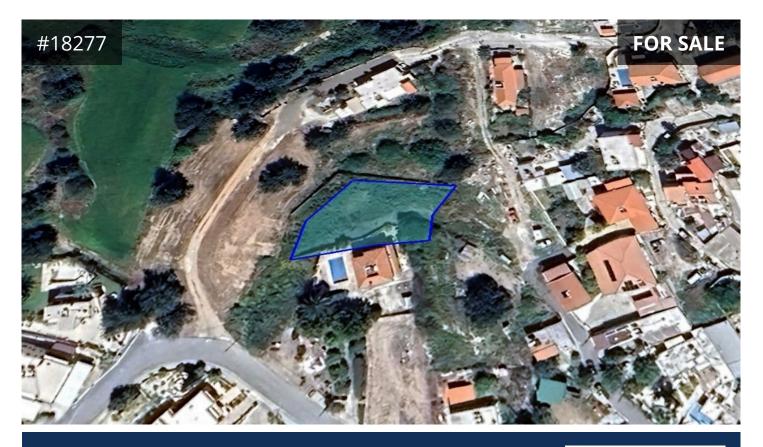

## **Paphos, Peristerona Pafou** 744 m<sup>2</sup> Area

## Description

Residential field of 1096m<sup>2</sup> for sale in Peristerona, Paphos. Located on the edge of the village situated on the top of a mountain, approx. 10 km away from Polis Chrysochous and 15 minutes from Latchi beaches and Marina.

- Planning Zone residential H2, Building Density 90%, Coverage 50% with maximum floors 2 and height 8.3m

- Title deed available

- Ready architectural plans for a luxurious villa with private pool, although the building permit has expired.