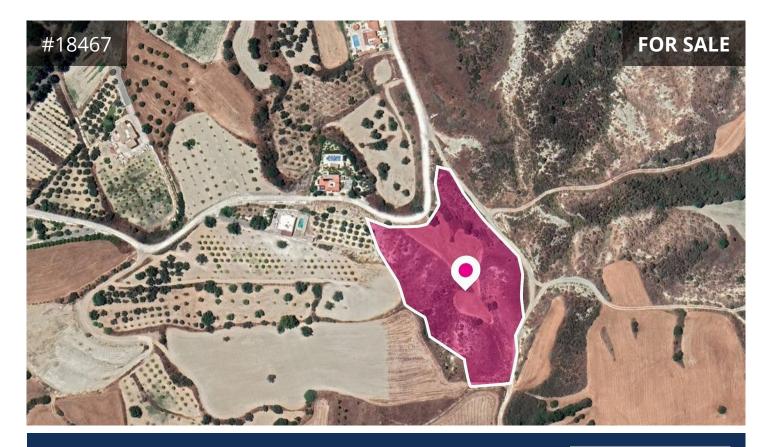

## Description

This agricultural field covers a total land area of 15051 sq.m and is situated approximately 1.8 km northwest of the village center. Access to the property is provided via a registered dirt road located on the southern side of the property.

The surface of the field is irregular and features three borders that are characterized by a slope. It falls under planning zone  $\Gamma$ 3 with a building coefficient of 10%, coverage of 10%, and the possibility to build up to two floors of 8.3 meters. The property is surrounded by empty agricultural blocks and sporadic residential developments.