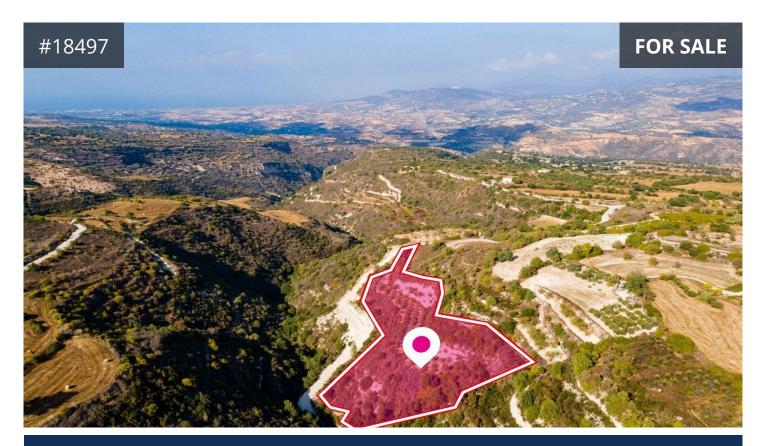

## Paphos, Pano Akourdaleia 10368 m² Area

## Description

Agricultural field, extending to about 10.368 sq.m in total. Access to the field is via a registered road which is facing the north and west side of the property. Total frontage is approximately 230m.

It falls within Zone  $\Gamma$ 3, allowing for a building coefficient of 10%, coverage of 10%, and permission for 2 floors (8.3m) of construction.

The property is located approximately 420m west of Pano Akourdalia – Kato Akourdalia road and approximately 450m west of Pano Akourdalia. The immediate area comprises of agricultural and undeveloped parcels of land as well as residential developments.