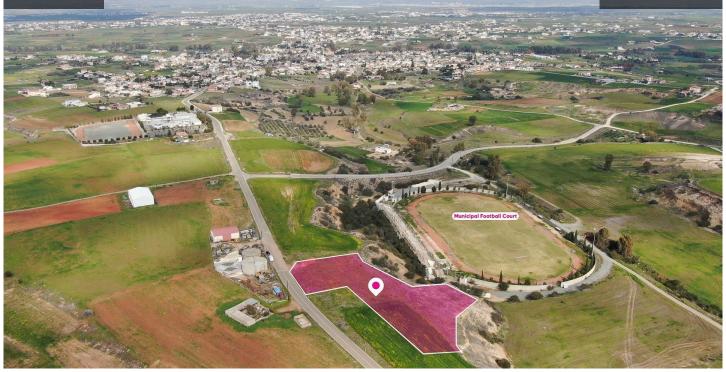

## Description

This is a 50% share of an agricultural field, 2.970 sq.m., out of a total area of approximately 5.941 sq.m., with a relatively flat surface. Access to the field is via a registered road with a 50m road frontage. It is located on 28th October road, about 50 meters west of the Palaiometocho municipal stadium.