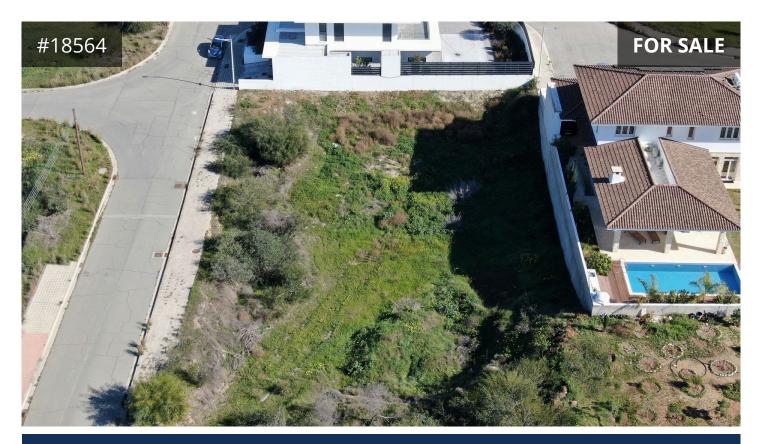

## Description

Residential plot, extending to about 641 sq.m. in total, for sale in Ag. Konst. and Elenis, Dali, Nicosia. Located in the area known as "Nea Ledra" in close proximity from the Nicosia-Limassol motorway. The property is rectangularly shaped with a flat surface. Access to the plot is via a registered road which is facing the northern side of the property. Total frontage is approximately 20m.

The immediate area has been developed over the past few years with plot divisions and new houses of good quality, whilst enjoys very easy access to the motorway.

€105,000 +VAT €140,000

TYPE Building Plot
PLOT 641 m<sup>2</sup>
TITLE DEED Yes