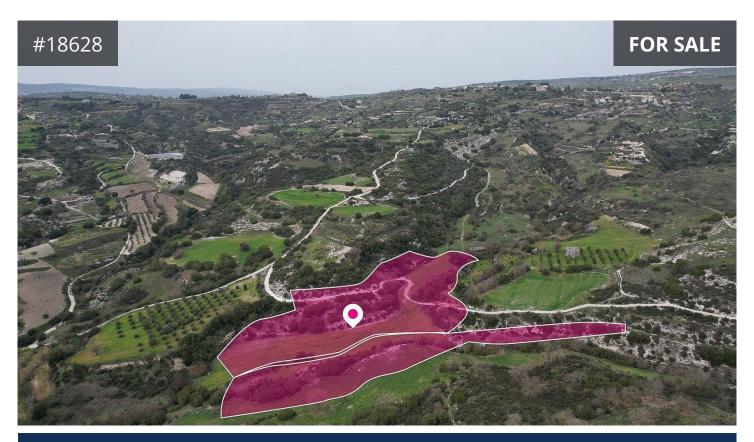

## Paphos, Psathi 22410 m² Area

## Description

Agricultural fields, extending to about 22.410 sq.m. in total. Access to the field is 90m and 50m east of the nearest registered dirt road.

The asset is located 1km south from the nucleus of Kelokedara and 2.6km east of the centre of Polemi.

This property consists of:

Property 1 extending to approximately 8.362 sq.m

Property 2 extending to approximately 8.696 sq.m

Property 3 extending to approximately 5.352 sq.m

All the properties fall within Zone  $\Gamma$ 3, with a building coefficient of 10%, coverage of 10%, and permission for 2 floors (8.3m) of construction.