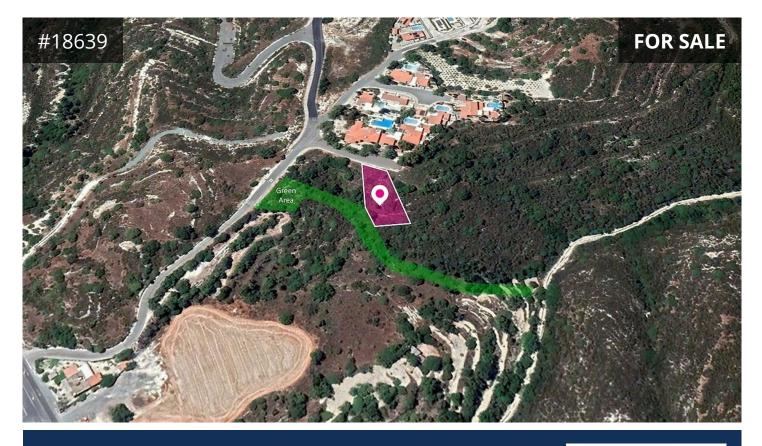

## **Paphos, Tsada** 856 m<sup>2</sup> Area

## Description

Residential plot , extending to about 856 sq.m. in total, for sale in Tsada, Paphos.

Access to the plot is via a registered road which is facing the eastern side of the property. Total frontage is approximately 15,5m.

The property falls within Zone H4, with a building coefficient of 40%, coverage of 25%, and permission for 2 floors (8,3m) of construction.

It is situated approximately 200m from the Pafos-Polis Chrysochous road.