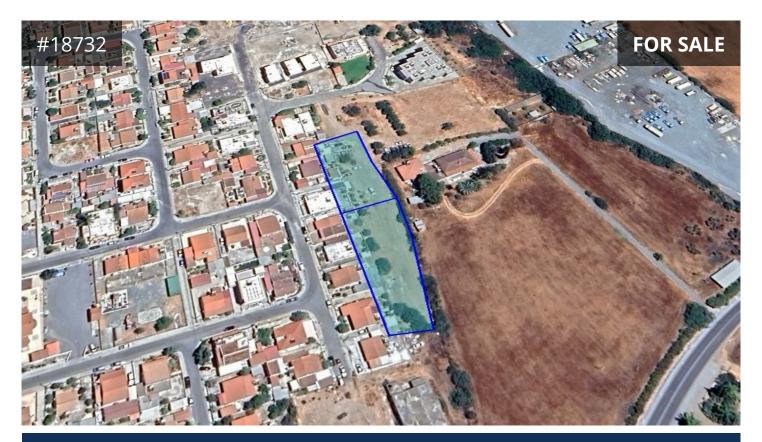

## Limassol, Kolossi 3048 m² Area

## Description

Residential plot of 3048m² for sale in Kolossi, Limassol. The asset is located near of Agias Fotinis church, south of the Limassol - Paphos motorway, and close by Kolossi elementary school.

- Planning Zone: Residential H2, building density 90%, coverage coefficient 50% with maximum floors 2 and maximum height 8.3m

- The plot has a rectangular shape with a flat and even surface.
- The property has the potential to be covered by all utility services i.e. water, electricity, and telecommunication.
- The immediate area comprises of residential developments.