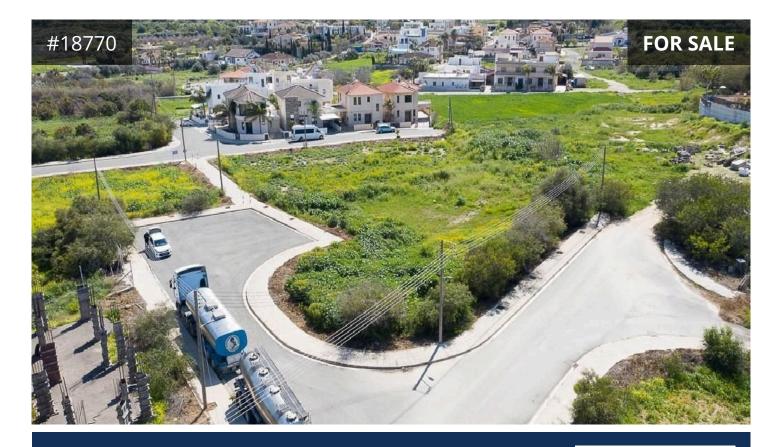

## Description

Residential corner plot of 681m<sup>2</sup> for sale in Ormideia Community, Larnaca. Located 300m of the 2nd Primary School, in a quiet residential neighbourhood which is only 1.5 km from the sea.

- Planning Zone: Residential H3, Building Density 60%, Coverage Coefficient 35% with maximum 2 floors and 8.3m height.
- Plot has irregular shape and a flat surface.
- Abuts a public road and has a frontage line approx. 70m.
- Cul-de-sac
- Title deed: Available