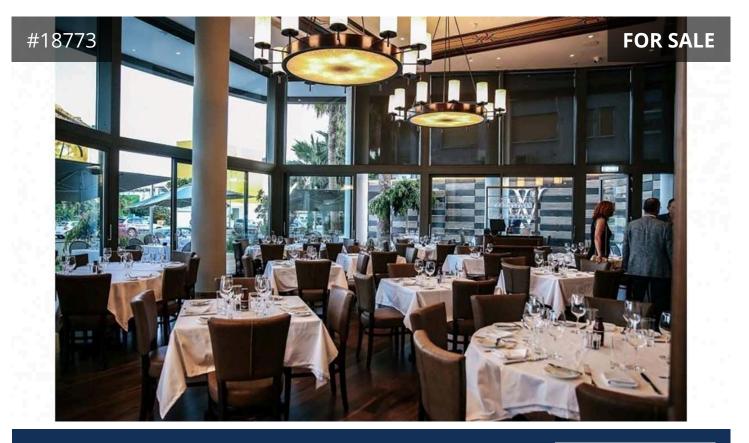

## Description

A sea-front two-storey commercial space with high ROI is available for sale. The property is located on Limassol's exclusive west coast, with a view of the sunrise, the sunset and the sea in between.

- Total area: 723m<sup>2</sup>

- Total covered area: 606m<sup>2</sup>

- Ground floor: 440 - Mezzanine: 166m<sup>2</sup> - Garden: 117m<sup>2</sup> - Parking places: 11

- 16.2 kW capacity Photovoltaic Net Billing System

- Class A Energy performance, Concealed VRV air conditioning, Lighting system, Flexible distribution of services to the working stations, Ventilation systems, Security System, Double-glazing façade and more