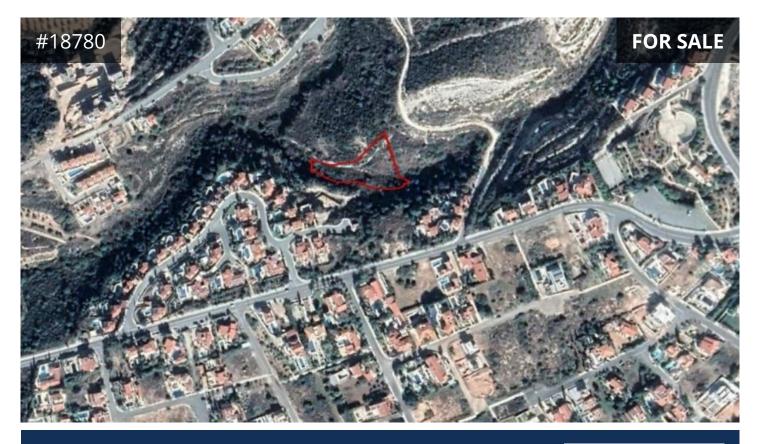

## **Paphos, Tala** 2342 m<sup>2</sup> Area

## Description

Residential field of 2342m<sup>2</sup> for sale in Tala, Paphos. Located 1.5 from the Tala village, about 4.5 km from the sea, and 6 km from Paphos city center.

- Planning zone residential K $\alpha$ 10 with 30% building density, 25% coverage,
- 2 floors and a maximum height of 10m. (1241m<sup>2</sup>)
- Planning zone agricultural  $\Gamma\alpha4$  with 10% building density, 10% coverage,
- 2 floors and a maximum height of 7m. (1101m<sup>2</sup>)
- The field has an irregular shape.
- Landlocked, approx. 30m of the nearest registered road.
- Title deed available