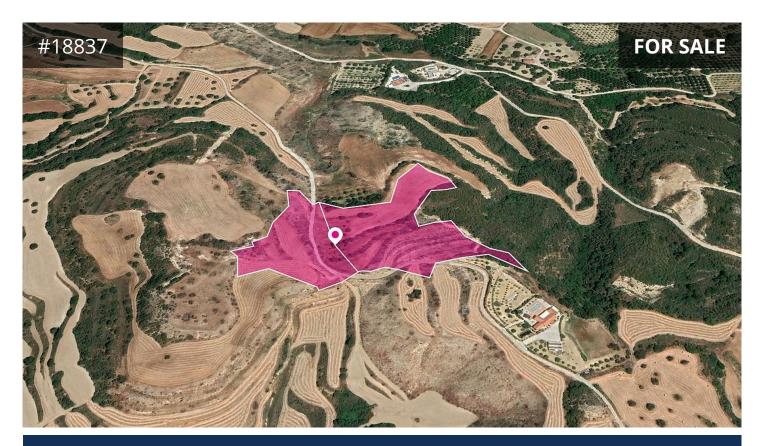

## Description

This is a 50% share of two agricultural fields extending to about 25.085 sq.m. in total. Access to the field is via a registered road which is facing the southern side of the property and a registered footpaths which is facing the west and east side of the property.

The property It is located approximately 1.2km southeast of Skoulli village and approximately 670m east of Stroumpi - Polis Chrysochous road.

Property 1 extending to approximately 15.720 sq.m. in total and falls within Zone  $\Gamma$ 3, with a building coefficient of 10%, coverage of 10%, and permission for 2 floors (8.3m) of construction.

Property 2 extending to approximately 9.365sq.m. in total and falls within Zone  $\Gamma$ 3, , with a building coefficient of 10%, coverage of 10%, and permission for 2 floors (8.3m) of construction.

€42,000 €56,000