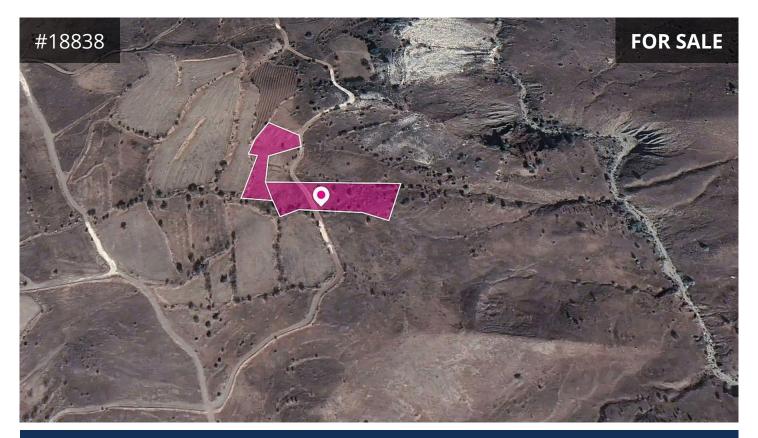

## Paphos, Galataria 8529 m² Area

## Description

Two agricultural field, extending to about 8.529 sq.m. in total. Access to the field is 190m east of the nearest registered dirt road.

The asset is located approx. 1.6km southeast of Galataria.

This property consists of:

Property with registration number 0/6705, extending to approximately 4.850 sq.m. in total.

Property with registration number 0/6381, extending to approximately 3.679sq.m. in total.