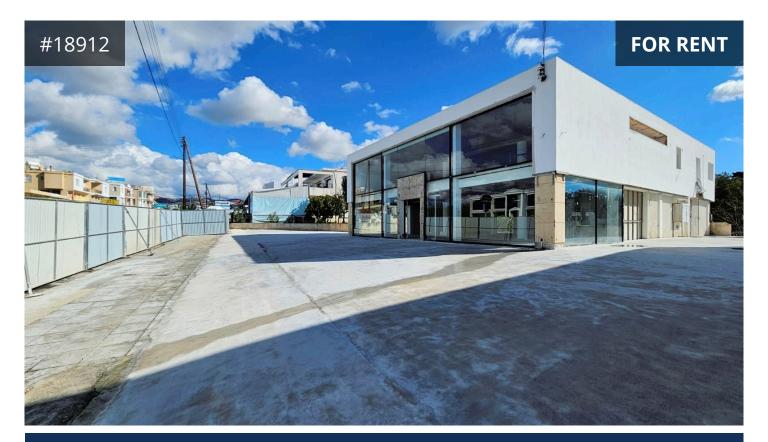

## Description

Three levels building for rent in a prime location of Paphos Centre. Located in a popular shopping area, under renovation, the building consist of 3 levels, two large lands at the back which offers a large parking area, giving a great potential opportunity for an interested tenant.

- Total Covered area 1150m<sup>2</sup>
- Ground Floor 322.5m<sup>2</sup>
- First Floor 325 m<sup>2</sup>
- Basement 502.5 m<sup>2</sup>
- Plot area Parking 2101 m<sup>2</sup>
- Two large empty plots in back side
- Available for long term