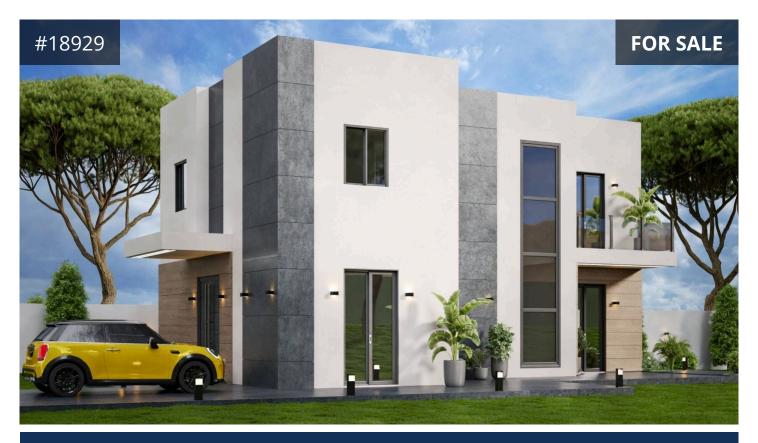

## **Limassol, Moni** 148 m<sup>2</sup> Covered | 3 Bedrooms | 2 Bathrooms

## Description

Detached house for sale in Moni, Limassol. Located in a popular residential area between Moni and Pyrgos villages, just 5 minutes of from the Limassol-Nicosia highway. The two-storey house consists of three bedrooms (master bedroom with ensuite facilities), main bathroom, dressing room, guest W/C, open plan kitchen with breakfast area, dining/living room area, garden, parking, and covered/uncovered verandas.

- Total covered area: 148m<sup>2</sup>
- Plot area: 663m<sup>2</sup>
- Picturesque landscape and partial sea view.
- Optional pool
- Estimated Completion Date: July 2024

€425,000 +VAT

TYPE Detached House
BEDROOMS 3
BATHROOMS 2
COVERED 148 m²
PLOT 663 m²
STATUS Under construction
ENERGY EFFICIENCY RATING A
YEAR OF CONSTRUCTION 2024
TITLE DEED Land