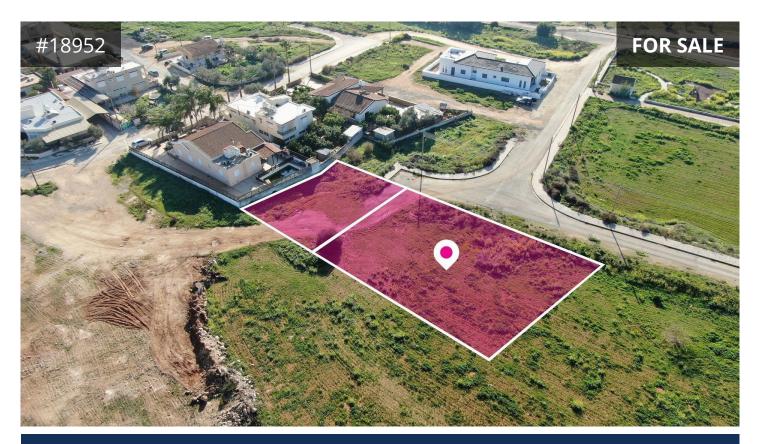

## Nicosia, Kokkinotrimithia 844 m² Area

## Description

Two adjoining residential fields with a combined area of approximately 844 square meters, located about 215 meters south of the Nicosia-Kokkinotrimithia motorway. The fields have a regular shape, flat surface and can be accessed via a registered road with a total frontage of approximately 24 meters. The sizes of the fields are 268 square meters and 576 square meters respectively.

This property consists of:

Property 1 extending to approximately 579 sq.m.

Property 2 extending to approximately 268 sq.m.

Both properties fall within Zone H2, with a building coefficient of 90%, coverage of 50%, and permission for 2 floors (8.3m) of construction.