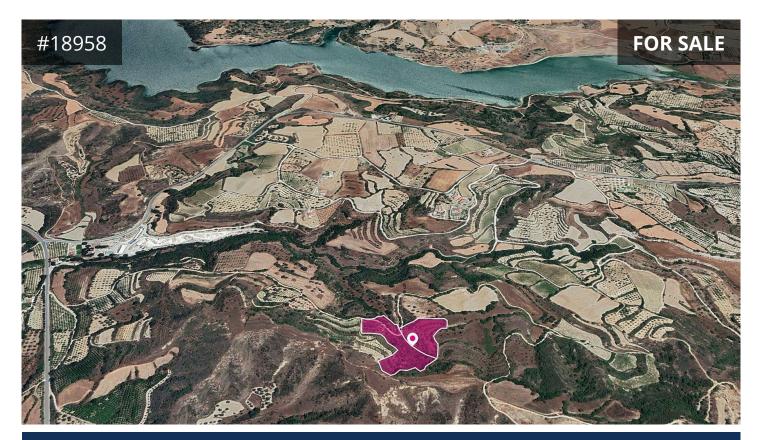

## Paphos, Giolou 22410 m<sup>2</sup> Area

## Description

Two agricultural fields, extending to about 22.410 sq.m. in total. The asset is located approx. 700m northeast of Giolou - Miliou road and approx. 2.5km northeast of Giolou.