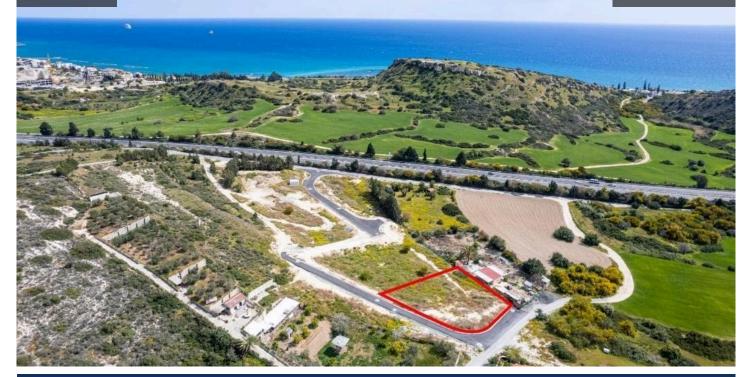

## Description

Residential corner plot of 1100m<sup>2</sup> under division for sale in Agios Tychonas, Limassol. Elevated location near the highway, within easy access to the main roads and only 5 minutes drive away from the beach.

- Planning Zone: Residential Ka10, Building Density 30%, Coverage Coefficient 20% with maximum 2 floors and maximum height of 10m.
- The field has a regular shape and even surface.
- The plot abuts an unregistered road along its west border.
- Subject to VAT.