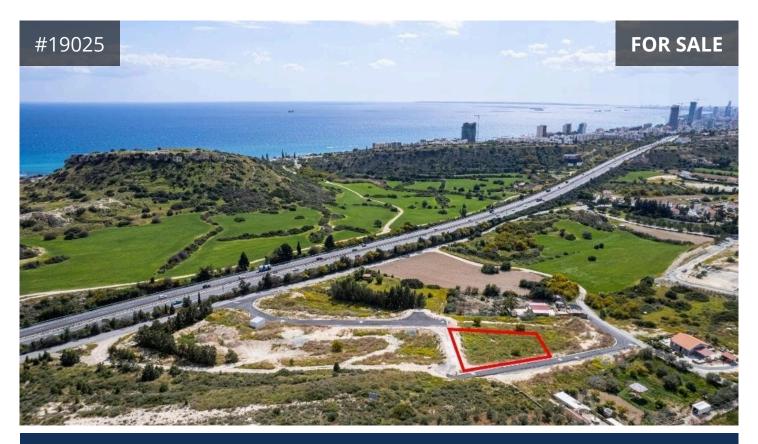

## Limassol, Agios Tychonas 1628 m² Area

## Description

The property for sale is a residential plot of 1628m² under division in Agios Tychonas, Limassol. It is located close to the highway of Limassol - Paphos and approx. 800m from the coastline. It has a land area of 1,628sqm and abuts a registered road along its north border. The property offers proximity to the beach, seafront hotels and restaurants.

Planning zone residential Ka10, building density 30%, coverage coefficient 20% with floor allowance 2 and maximum height 10m.

Subject to VAT.

€455,000 +VAT €495,000

TYPE Building Plot
PLOT 1628 m<sup>2</sup>
TITLE DEED Final approval