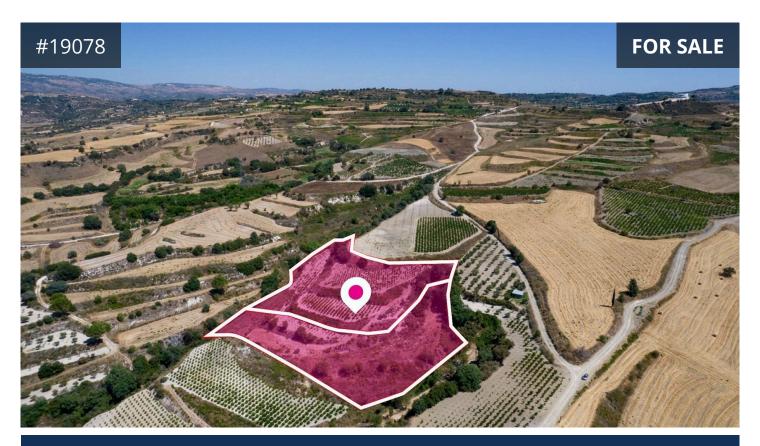

## Description

Two agricultural fields with a total area of 14,382 sq.m for sale in Stroumbi, Paphos. The property is located approximately northeast of Stroumpi village centre and can be accessed through a right of passage, providing direct access to the registered dirt road.

This property consists of: Property 1 an area of 8,696 sq.m. Property 2 an area of 5,686 sq.m.

Both properties fall within Zone  $\Gamma$ 3, with a building coefficient of 10%, coverage of 10%, and permission for 2 floors (8.3m) of construction. The surrounding area of the properties is primarily agricultural, with many fields being cultivated.