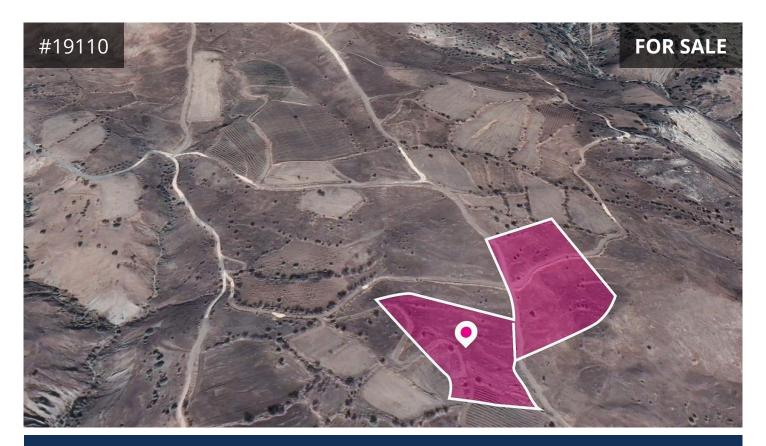

## Paphos, Galataria 13713 m² Area

## Description

Two agricultural fields, extending to about 13.713 sq.m. (7.358sq.m. and 6.355sq.m.) in total, located 1.6 km from Galataria village. Access to the fields is via a registered dirt road which is facing the eastern side of the property. Total frontage of approx.81m.

This property consists of:

Property 1 extending to approximately 7.358 sq.m. in total Property 2 extending to approximately 6.355 sq.m. in total Both properties falls within Zone  $\Gamma$ 3, with a building coefficient of 10%, coverage of 10%, and permission for 2 floors (8.3m) of construction.