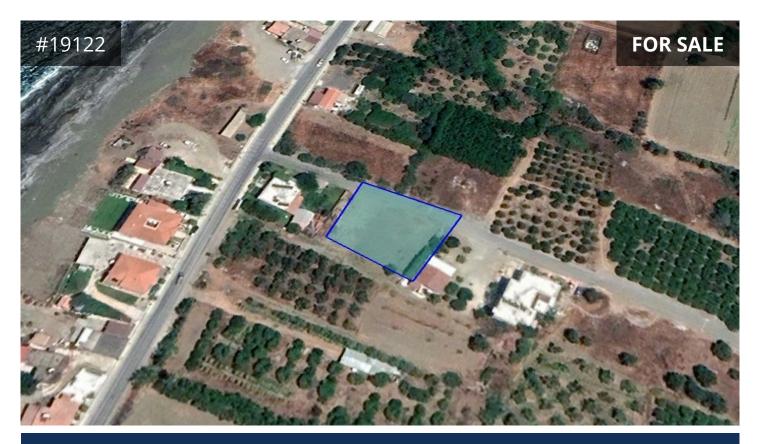

## Description

Residential plot of 1085m² for sale in Agia Marina Chrysochous, Paphos. Located in the center of the village approx. 200m from the beach.

- Planning Zone: Residential H2, Building Density 90%, Coverage Coefficient 50% with maximum 2 floors and 8.3m height.
- The plot abuts a public road with a road frontage of approx. 40m.
- The property is covered by all utility services (electricity, water and telecommunications).
- The immediate area of the asset comprises of residential developments and undeveloped land.