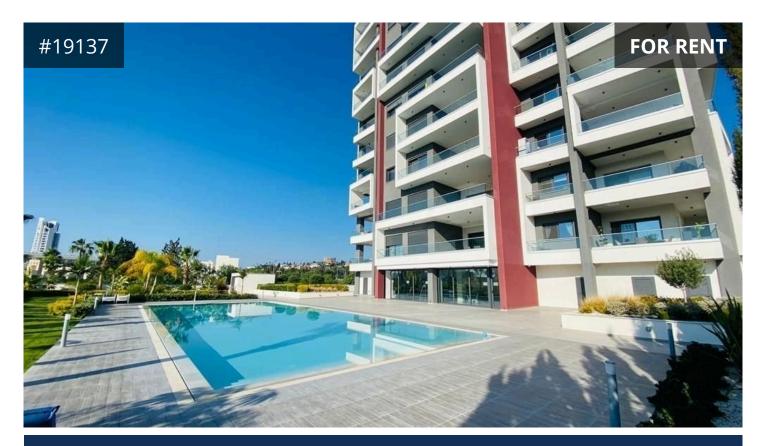

- Total covered area: 268m<sup>2</sup>
- Storage room: 12m<sup>2</sup>
- Two covered parking spaces
- A/C VRV units
- Underfloor heating
- Communal facilities: gated children's playground, fully equipped members only gym, lounge area, tennis court, swimming pool and sundeck