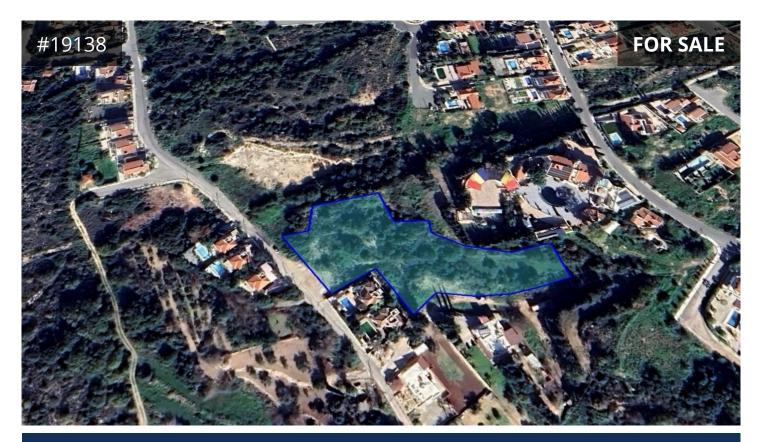

## Paphos, Tala 6247 m<sup>2</sup> Area

## Description

Residential field of 6,247m<sup>2</sup> for sale in Tala, Paphos. Located c. 1km from the village church and only 10 minutes drive away from Paphos.

- Planning zone residential Ka10, 30% building density, 20% coverage, with maximum2 floors and a maximum height of 10m.
- Abuts a public road and has a road frontage of approx. 48m.
- The field has an irregular shape with a smooth sloping surface and offers a distant sea view.
- The immediate area has residential developments as well as undeveloped plots of land.
- Covered by all utility services (water, electricity and telecommunication).
- Title Deed Available