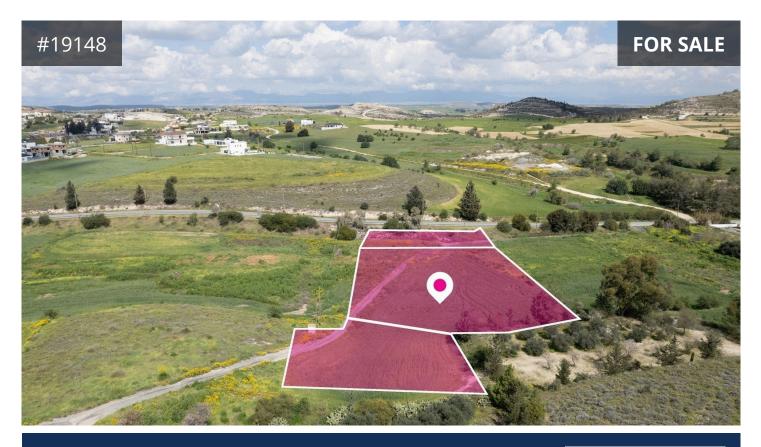

## **Nicosia, Lympia** 5935 m<sup>2</sup> Area

## Description

Three residential fields, extending to about 5.935 sq.m. in total. The properties all have a regular shape with flat surfaces. Access to the fields is via a registered road which is facing the northern and southern side of the property. Total frontage is approx. 143m.

The fields are located approx. 2.4km southwest of main road leading to Athienou.

This property consists of:

Property with registration number 0/13679, extending to approximately 3.772 sq.m. in total and falls within Zone K $\alpha$ 6, with a building coefficient of 90%, coverage of 50%, and permission for 2 floors (10m) of construction. Property with registration number 0/13680, extending to approximately 1.379 sq.m. in total and falls within Zone K $\alpha$ 6, with a building coefficient of 90%, coverage of 50%, and permission for 2 floors (10m) of construction. Property with registration number 0/13678, extending to approximately 1.3678, extending to a