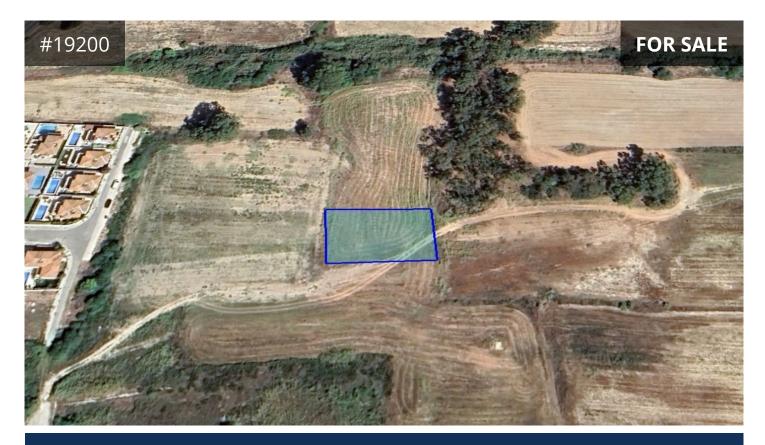

## Larnaca, Pyla 1338 m<sup>2</sup> Area

## Description

Residential field of 1338m<sup>2</sup> for sale in Pyla, Larnaca. In the center of the village and all the near amenities are supermarkets, restaurants, and coffee shops. About 600m from the Larnaca - Paralimni highway.

- Planning Zone: Residential H4, Building Density 40%, Coverage Coefficient 25% with maximum 2 floors and 8.3m height.
- The field has a regular shape and flat surface.
- The immediate area of the asset comprises residential developments and undeveloped land.