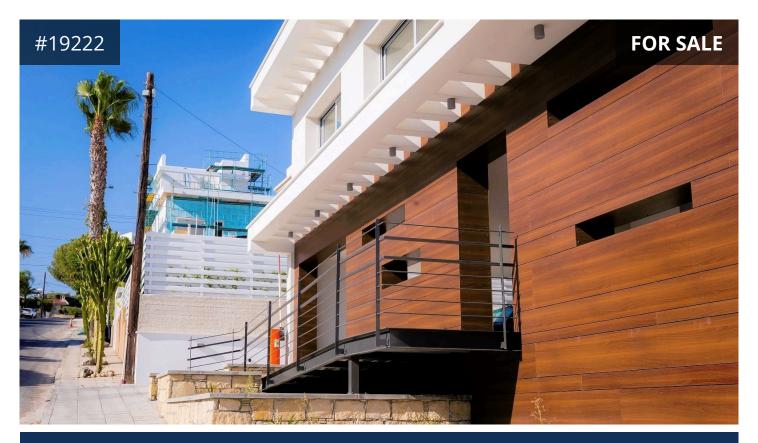

## **Limassol, Germasogeia** 113 m<sup>2</sup> Covered | 2 Bedrooms | 2 Bathrooms

## Description

Two-bedroom duplex apartment for sale in Germasogeia, Limassol. Only 2km from the nearest organized sandy beach. All everyday amenities from banks and supermarkets to shops and restaurants are less than 1km from the property. With easy access to the highway. The property consists of two bedrooms with ensuite facilities on the ground floor, a guest W/C, a spacious open plan kitchen/dining/living room, and a covered veranda on the first floor. Underground parking space.