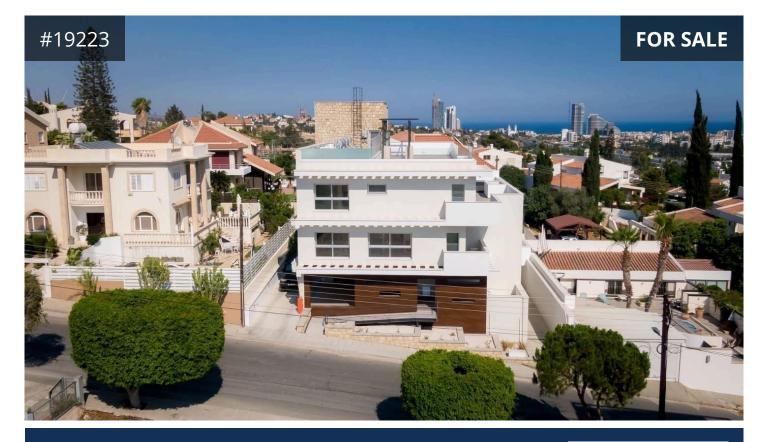

## Limassol, Germasogeia 121 m<sup>2</sup> Covered | 2 Bedrooms | 2 Bathrooms

## Description

Two-bedroom duplex apartment for sale in Germasogeia, Limassol. Close to only 2km from the nearest organized sandy beach. All everyday amenities from banks and supermarkets to shops and restaurants are less than 1km from the property. With easy access to the highway. The property consists of two bedrooms (both with ensuite facilities) on the ground floor, a guest W/C, and a spacious open plan kitchen/dining/living room and a covered veranda on the first floor. Underground parking space.