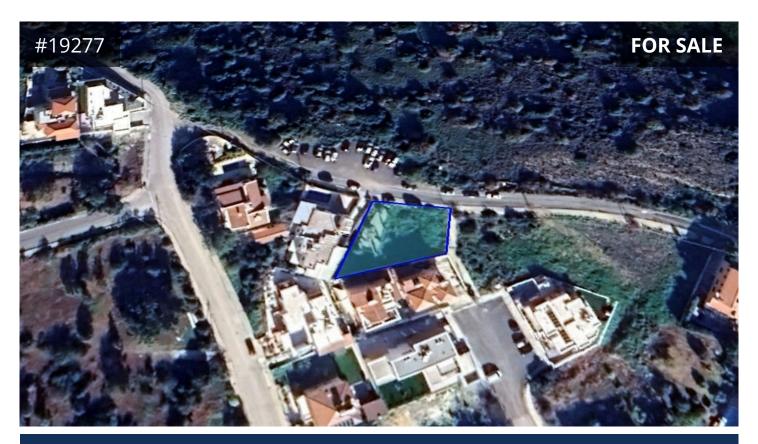

## Paphos, Konia 648 m² Area

## Description

Residential plot of 648m² with incomplete house for sale in Konia, Paphos. Located 700m of village center and 800m of Paphos General Hospital. Within an easy access to Paphos center, main roads and Paphos-Limassol highway.

- Planning Zone residential Ka8, building density 60%, coverage coefficient 35% with maximum 2 floors and 10m height.

- Abuts a public road with approx, 25m road frontage.
- There is an incomplete house with only the foundations and ground floor columns completed.