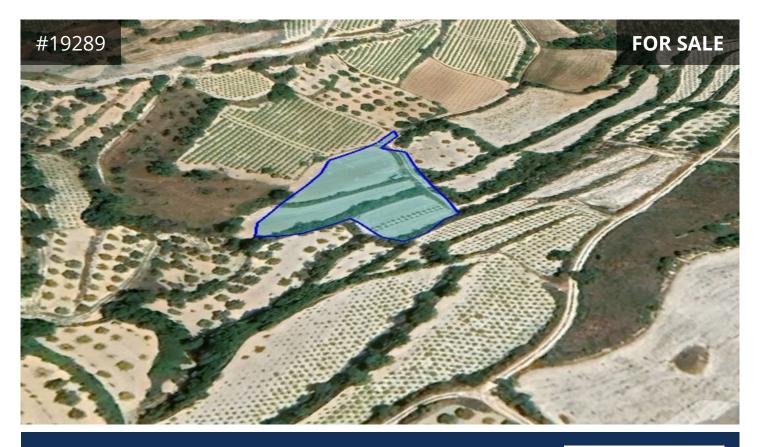

## **Paphos, Koili** 3972 m<sup>2</sup> Area

## Description

Agricultural field of 3972 m<sup>2</sup> for sale in Koili, Paphos. Located about 3 km from the village center and 20 minutes drive away from Paphos.

- Planning zone agricultural Γ3 , 10% building density, 10% coverage, with maximum 2 floors and a maximum height of 8.3m.

- The field has a irregular shape with a smooth sloppy surface

- Registered Road
- Covered by utility services (water, electricity)
- Title Deed Available