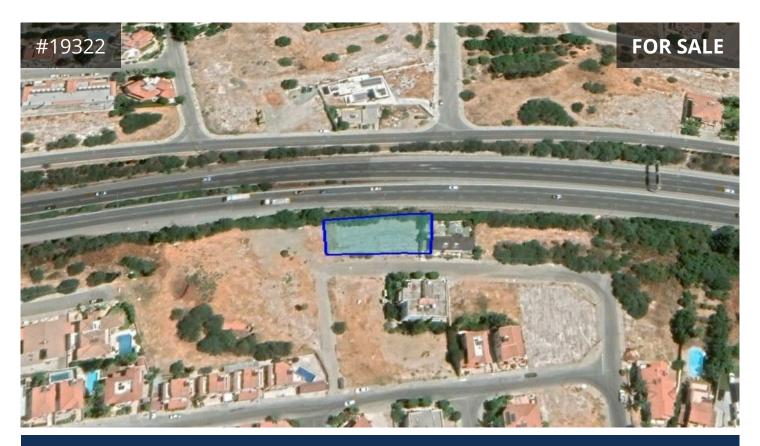

## Limassol, Potamos Germasogeias 896 m² Area

## Description

A residential plot of 896m² for sale in Potamos Germasogeias of Limassol. The plot is located in a cul-de-sac right next to the highway making it ideal for an office building or medical institution. near all everyday amenities offering easy access to the main roads, restaurants, coffee shops, supermarkets and pharmacies.

- Planning zone: Residential Ka5, building density 100%, coverage coefficient 50%, maximum floor allowance of 3 and 13.5 metres of height.

- The plot has a regular shape and smooth, flat surface.
- South oriented
- Abuts a public road with a road frontage of approx. 10m.
- There is an application for a building permit for a 7-storey building and the permit is expected soon.