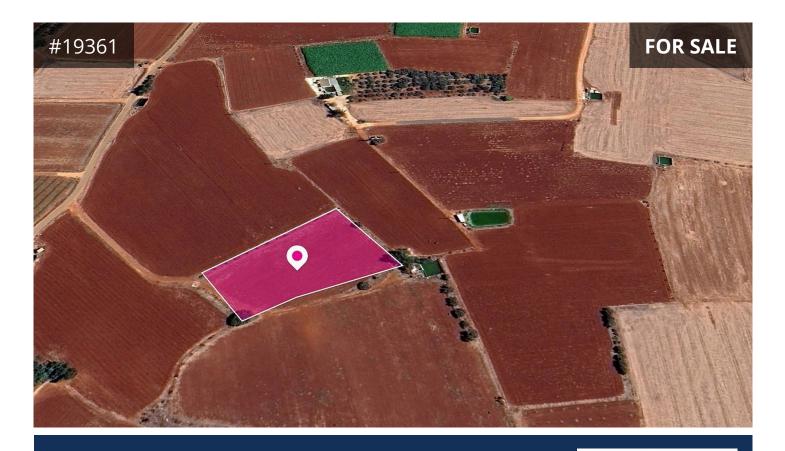

## Description

This is a 33% share of an agricultural field, extending to about 3,718 sq.m. in total. The property is rectangularly shaped. Access to the field is via a dirt road with total frontage of approx. 110m

The asset is located approx. 3.2km from A3 motorway

The property falls within Zone  $\Gamma \alpha 2$ , with a building coefficient of 60%, coverage of 60%, and permission for 2 floors (8m) of construction.