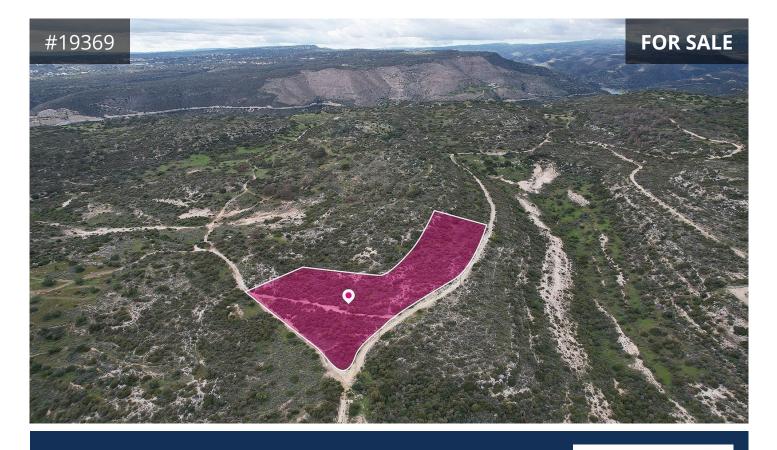

## **Limassol, Dimos Ypsona** 16054 m<sup>2</sup> Area

## Description

Industrial and protected field, extending to about 16.054m<sup>2</sup> in total for sale in Ypsonas, Limassol. The property has a flat surface. Access to the field is via a registered dirt road which is facing the north-east side of the property. Total frontage is approximately 233m

The asset is located approximately 700m from the industrial zone of Limassol

The property falls within a duel Zone B $\alpha$ 5, with a building coefficient of 80%, coverage of 60%, and permission for 2 floors of construction and Zone  $\Delta\alpha$ 3, with a building coefficient of 5%, coverage of 5%, and permission for 2 floors (7m) of construction.