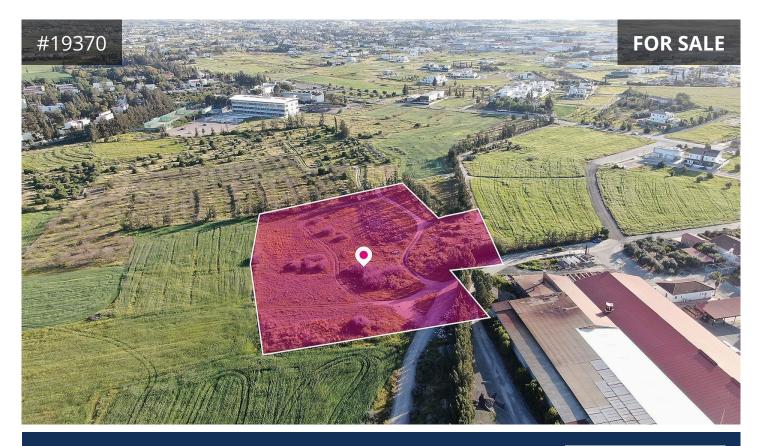

## **Nicosia, Geri** 5220 m<sup>2</sup> Area

## Description

A 50% share of a field extending to about 10.440sq.m. in total. The property has a relatively regular shape, a flat surface and is located 95m north of Dimitri Stavrou road and 2.7km southwest of the center of Geri community.

The property may request a right of way from the adjacent parcel on its Northern boundary.

48% of the property falls within Zone K $\alpha$ 8 with a building coefficient of 60%, coverage of 35%, and permission for 2 floors (10m) of construction. Part of the field falls within Zone K $\alpha$ 9 (20%),  $\Delta\alpha$ 2 (11%), as well as Zone

Part of the field falls within Zone K $\alpha$ 9 (20%),  $\Delta\alpha$ 2 (11%), as well as Zone AZ(21%).