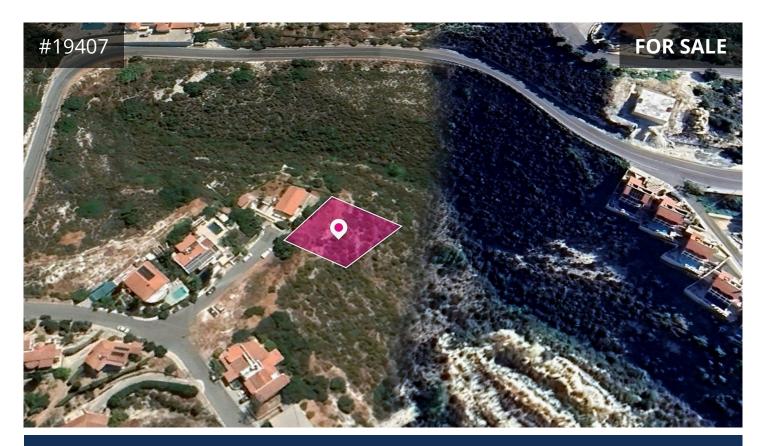

## Description

This is a 50% share of a residential field, extending to about 781 sq.m. in total. The property has a square shape. Access to the field is via a registered road which is facing the western side of the property. Total frontage is approx. 5m

The asset is located 1.4Km north-east from the centre of the community and approx. 5km east from the sea.

The property falls within Zone  $K\alpha 10$ , with a building coefficient of 30%, coverage of 20%, and permission for 2 floors (10m) of construction.