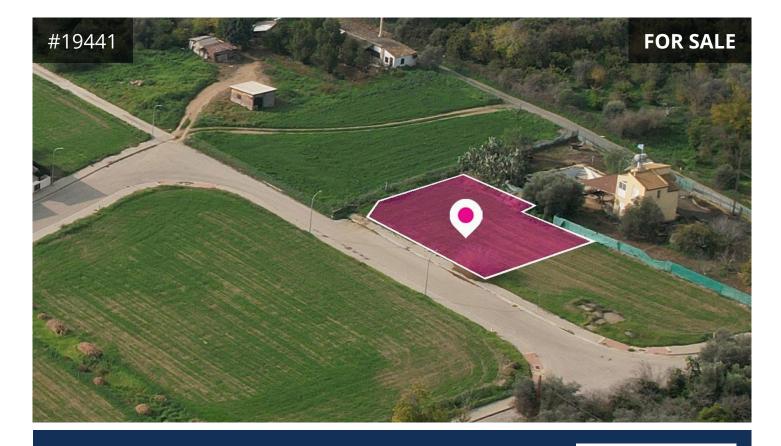

## Description

Residential plot, extending to about 602 sq.m., has a regular shape and a flat surface. Access to the plot is via a registered road with a total road frontage of approximately 23m. The property is subjected to a right of placement, use and maintenance of rainwater street drain.

- Planning zone Ka8, with 60% maximum building density, 35% maximum coverage coefficient, in 2 floors, and maximum 10m height.