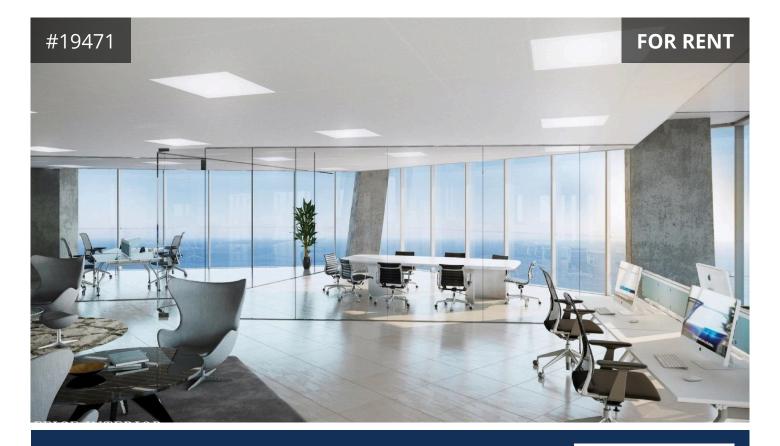

## Description

A luxurious brand new sea-front office for rent in Neapolis quarter, Limassol centre. The office is on the 4th floor and comprises an open-plan space. It enjoys beautiful sea and city views. It offers easy access to the main roads, amenities, and restaurants.

- Total covered area: 99m<sup>2</sup>
- Internal area: 79m²
- Covered veranda: 20m<sup>2</sup>
- Parking spaces: 1
- State-of-the-art office space
- Core and shell
- Sea views from every desk
- Fast digital connectivity
- Maintenance and access control
- Security and concierge
- Private underground parking