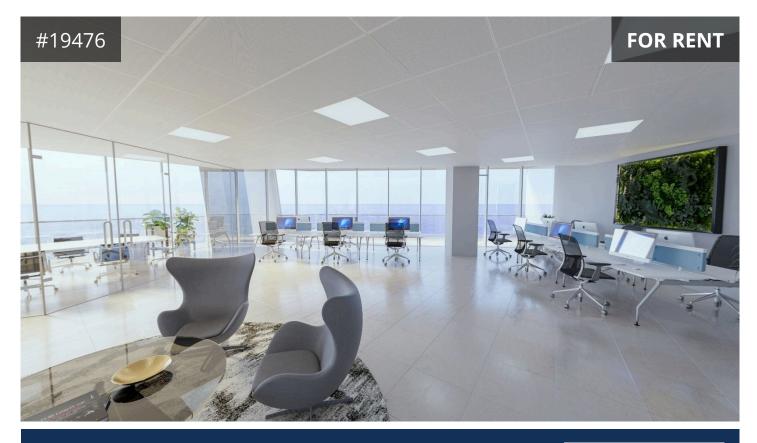

## Description

A luxurious brand new sea-front office for rent in Neapolis quarter, Limassol centre. The office is on the 6th floor and comprises an open-plan space. It enjoys beautiful sea and city views. It offers easy access to the main roads, amenities, and restaurants.

- Total covered area: 156m<sup>2</sup>
- Internal area: 134m<sup>2</sup>
- Covered veranda: 22m<sup>2</sup>
- Parking spaces: 2
- State-of-the-art office space
- Sea views from every desk
- Fast digital connectivity
- Maintenance and access control
- Security and concierge
- Private underground parking
- Public toilets (6) on each floor