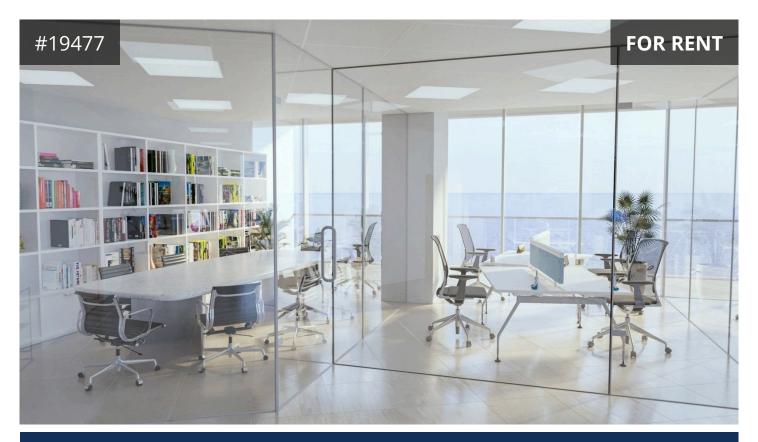

## Description

A luxurious brand new sea-front office for rent in Neapolis quarter, Limassol centre. The office is on the 6th floor and comprises an open-plan space. It enjoys beautiful sea and city views. It offers easy access to the main roads, amenities, and restaurants.

Total covered area: 156m²
 Internal area: 134m²
 Covered veranda: 22m²

- Parking spaces: 2

- State-of-the-art office space
- Sea views from every desk
- Fast digital connectivity
- Maintenance and access control
- Security and concierge
- Private underground parking
- Public toilets (6) on each floor