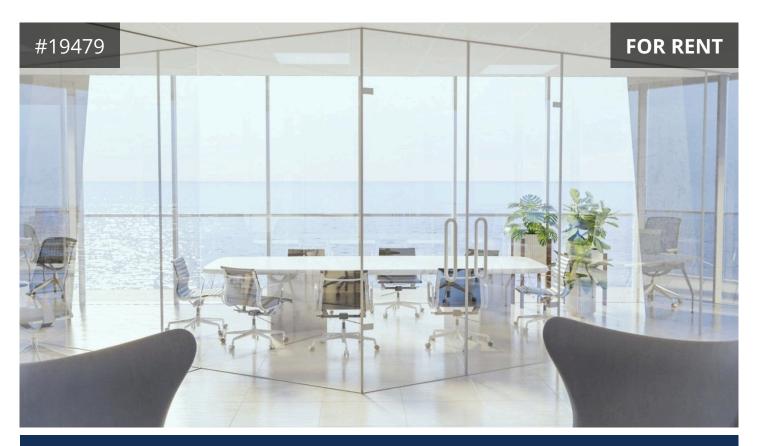

## Description

A luxurious brand new whole floor sea-front office for rent in Neapolis quarter, Limassol centre. The office occupies the entire 9th floor of the building and comprises an open-plan space. It enjoys beautiful sea and city views. It offers easy access to the main roads, amenities, and restaurants.